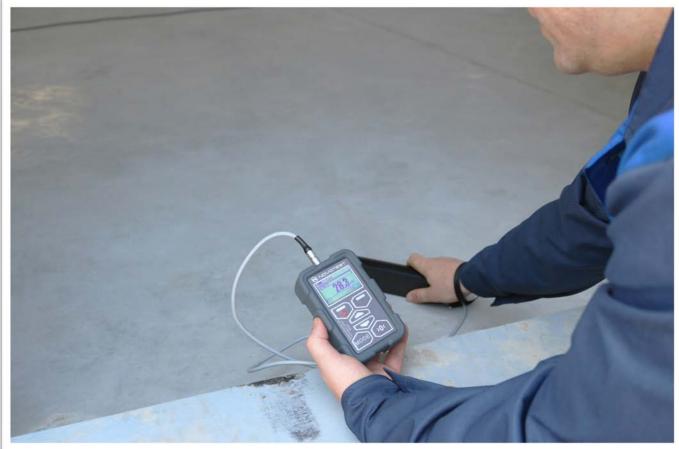

#### ■Description of Concrete Cover Meter NOVOTEST Rebar Detector

Concrete Cover Meter NOVOTEST Rebar Detector is used to measure the thickness of the concrete cover, determine the location and estimate the diameter of rebar in reinforced concrete products in the conditions of enterprises, construction sites, buildings and structures in use.

Main functions of the Concrete Cover Meter NOVOTEST Rebar Detector:

Measuring thickness of the protective layer of concrete within a certain range;

- Determination of the diameter of fittings with a known protective layer;
- Measurements of the unknown parameters of reinforcement;
- Scan mode;
- Deep search for reinforcement;
- Configuration mode for steel;
- Calibration for 2 different types of the reinforcement (smooth and grooved).