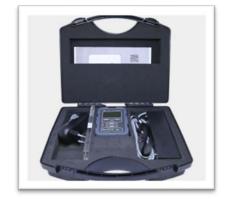

#### 

- Silicon cover
- Probe
- Plate
- Batteries
- Charger
- Case

#### 

- Electronic unit Concrete Cover Meter NOVOTEST Rebar Detector
- Probe
- Plate
- 2 AA batteries
- Charger
- Operating manual
- Case