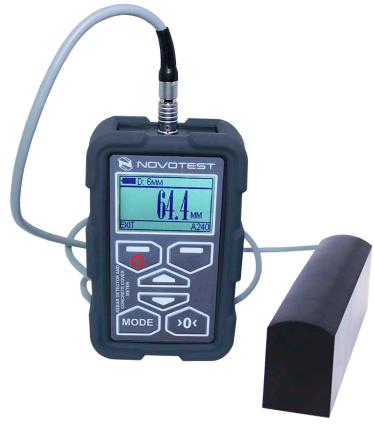

#### ■Description of Concrete Cover Meter NOVOTEST Rebar Detector

Concrete Cover Meter NOVOTEST Rebar Detector is used to measure the thickness of the concrete cover, determine the location and estimate the diameter of rebar in reinforced concrete products in the conditions of enterprises, construction sites, buildings and structures in use.

Main functions of the Concrete Cover Meter NOVOTEST Rebar Detector:

Measuring thickness of the protective layer of concrete within a certain range;

- Determination of the diameter of fittings with a known protective layer;
- Measurements of the unknown parameters of reinforcement;
- Scan mode;
- Deep search for reinforcement;
- Configuration mode for steel;
- Calibration for 2 different types of the reinforcement (smooth and grooved).

# Advantages of Concrete Cover Meter NOVOTEST Rebar Detector▶

- High precision measurements of concrete cover
- Search rebar by means of a linear indicator, digital readout, and tone;
- The presence of a deep search mode;
- Ability to compensate for the influence of parallel rods;
- Graphic display with backlight
- The sensor design with convenient strap;
- Small size and weight;
- Determination of the projections on the surface of the concrete reinforcement,