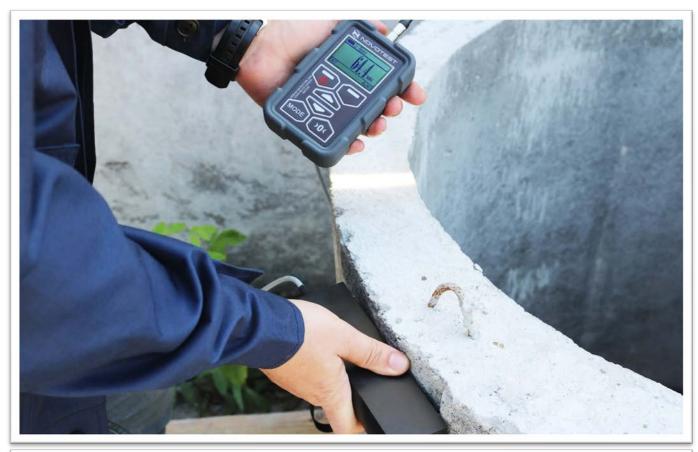

#### ■Description of Concrete Cover Meter NOVOTEST Rebar Detector

Concrete Cover Meter NOVOTEST Rebar Detector is used to measure the thickness of the concrete cover, determine the location and estimate the diameter of rebar in reinforced concrete products in the conditions of enterprises, construction sites, buildings and structures in use.

Main functions of the Concrete Cover Meter NOVOTEST Rebar Detector:

Measuring thickness of the protective layer of concrete within a certain range;

- Determination of the diameter of fittings with a known protective layer;
- Measurements of the unknown parameters of reinforcement;
- Scan mode;
- Deep search for reinforcement;
- Configuration mode for steel;
- Calibration for 2 different types of the reinforcement (smooth and grooved).