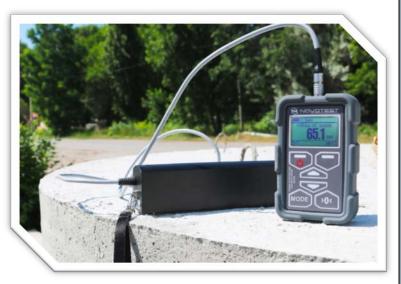

#### ■Description of Concrete Cover Meter NOVOTEST Rebar Detector

Concrete Cover Meter NOVOTEST Rebar Detector is used to measure the thickness of the concrete cover, determine the location and estimate the diameter of rebar in reinforced concrete products in the conditions of enterprises, construction sites, buildings and structures in use.

Main functions of the Concrete Cover Meter NOVOTEST Rebar Detector:

Measuring thickness of the protective layer of concrete within a certain range;

- Determination of the diameter of fittings with a known protective layer;
- Measurements of the unknown parameters of reinforcement;
- Scan mode;
- Deep search for reinforcement;
- Configuration mode for steel;
- Calibration for 2 different types of the reinforcement (smooth and grooved).