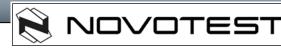

# Advantages of Concrete Cover Meter NOVOTEST Rebar Detector▶

- High precision measurements of concrete cover
- Search rebar by means of a linear indicator, digital readout, and tone;
- The presence of a deep search mode;
- Ability to compensate for the influence of parallel rods;
- Graphic display with backlight
- The sensor design with convenient strap;
- Small size and weight;
- Determination of the projections on the surface of the concrete reinforcement,

measurement of the protective layer, the estimate diameter;

- Automated calibration of the instrument before performing the measurements;
- An automated setup for steel;
- Displays information on a graphical display with backlight.