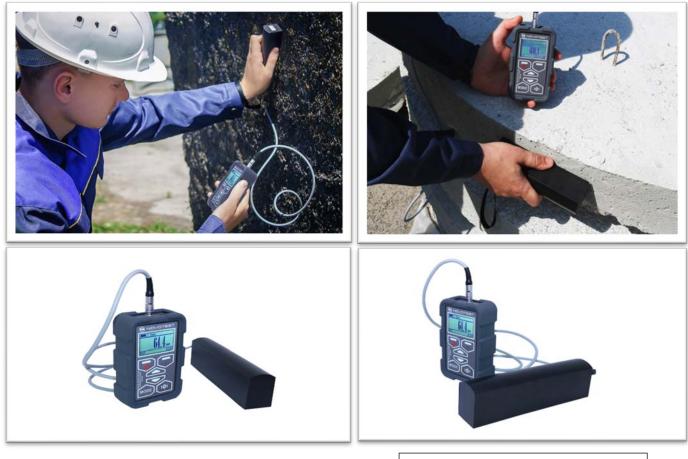

#### ■Description of Concrete Cover Meter NOVOTEST Rebar Detector

Concrete Cover Meter NOVOTEST Rebar Detector is used to measure the thickness of the concrete cover, determine the location and estimate the diameter of rebar in reinforced concrete products in the conditions of enterprises, construction sites, buildings and structures in use.

Main functions of the Concrete Cover Meter NOVOTEST Rebar Detector:

Measuring thickness of the protective layer of concrete within a certain range;

- Determination of the diameter of fittings with a known protective layer;
- Measurements of the unknown parameters of reinforcement;
- Scan mode;
- Deep search for reinforcement;
- Configuration mode for steel;
- Calibration for 2 different types of the reinforcement (smooth and grooved).

# Advantages of Concrete Cover Meter NOVOTEST Rebar Detector▶

- High precision measurements of concrete cover
- Search rebar by means of a linear indicator, digital readout, and tone;
- The presence of a deep search mode;
- Ability to compensate for the influence of parallel rods;
- Graphic display with backlight
- The sensor design with convenient strap;
- Small size and weight;
- Determination of the projections on the surface of the concrete reinforcement,