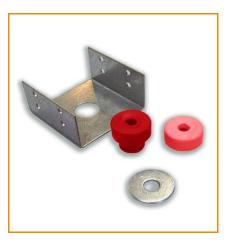

### Technical specification

"C" shaped decoupling hanger for metal studs in gypsumboard wall linings and for ceilings suspended with single frames, with dimension 50 mm x 50 mm (base) and length ... mm, with an antivbration rubber mount and washer.

- Complete separation between structure and base wall/ceiling
- High acoustic and mechanical performance
- Suitable for all supporting base walls and ceilings

| PHYSICAL CHARACTERISTICS                 | Standard | Unit | C28     | C50 | C100 | Tolerance |
|------------------------------------------|----------|------|---------|-----|------|-----------|
| Base dimension                           |          | mm   | 50 x 50 |     |      | ± 1%      |
| Length                                   |          | mm   | 28      | 50  | 100  | ± 1%      |
| Thickness of antivibration support       |          | mm   | 10      |     |      | ± 1%      |
| Weight (including antivibration support) |          | g    | 47      | 64  | 102  | ± 5%      |
| Colour                                   |          |      |         |     |      |           |

| TECHNICAL AND PHYSICAL CHARACTERISTICS | Standard    | Unit    | C28 | C50   | C100 | Tolerance |
|----------------------------------------|-------------|---------|-----|-------|------|-----------|
| Antivibration support                  |             |         |     |       |      |           |
| Hardness                               | ASTM D2240  | Shore A |     | 45    |      | -         |
| Density                                | ASTM D792   | kg/m³   |     | 1030  |      | -         |
| Tensile strength at break              | ASTM D412-C | MPa     |     | 3,3   |      | -         |
| Elongation at break                    | ASTM D412-C | %       |     | 650   |      | -         |
| Mounting bracket                       |             |         |     |       |      |           |
| Thickness                              |             |         |     | 10/10 |      | -         |
| Washer                                 |             |         |     |       |      |           |
| External diameter                      |             | mm      |     | 24    |      | -         |
| Hole diameter                          |             | mm      |     | 8     |      | -         |