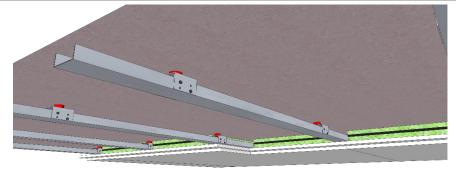

### INSTALLATION INSTRUCTIONS

Make the holes in the ceiling to set the position of Redfix C elements for the installation of a single steel frame C 50/27, with a spacing of 50 cm (usually). For the total number of hangers, consider a specific load of maximum 25 kg for each hanger. The connection should be made exclusively on the structural elements of the floor with homologated steel anchors as Fischer FNA II, FBN II, FBS for traditional floors or or structural screws for wooden floors. Fasten the steel frames to the Redfix C hangers using wafer head drywall screws.

#### DIMENSION AND MOUNTING

Redfix C 50

B x H = 50 x 50 mm; S = 10 mm; L = 50 mm D = 8 mm; d = 6,5 mm

The suggestions and technical information given above represent our knowledge regarding the properties and the **product's** uses. ISOLGOMMA reserve the right to modify or update this data without prior notice. This document is the property of ISOLGOMMA and all rights are therefore reserved.