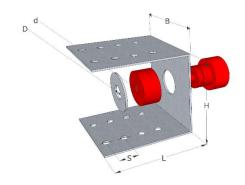

- Complete separation between structure and base wall/ceiling
- High acoustic and mechanical performance
- Suitable for all supporting base walls and ceilings

| PHYSICAL CHARACTERISTICS                 | Standard | Unit | C28     | C50 | C100 | Tolerance |
|------------------------------------------|----------|------|---------|-----|------|-----------|
| Base dimension                           |          | mm   | 50 x 50 |     |      | ± 1%      |
| Length                                   |          | mm   | 28      | 50  | 100  | ± 1%      |
| Thickness of antivibration support       |          | mm   | 10      |     |      | ± 1%      |
| Weight (including antivibration support) |          | g    | 47      | 64  | 102  | ± 5%      |
| Colour                                   |          |      |         |     |      |           |

#### DIMENSION AND MOUNTING

Redfix C 50

B x H = 50 x 50 mm; S = 10 mm; L = 50 mm D = 8 mm; d = 6,5 mm

The suggestions and technical information given above represent our knowledge regarding the properties and the **product's** uses. ISOLGOMMA reserve the right to modify or update this data without prior notice. This document is the property of ISOLGOMMA and all rights are therefore reserved.