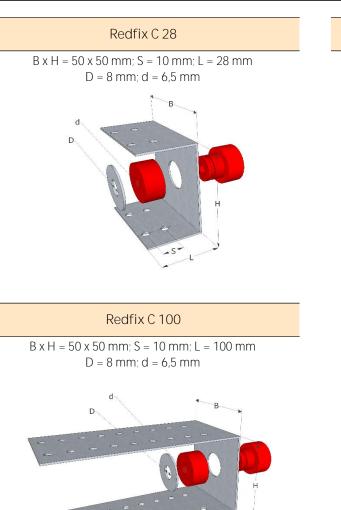

- Complete separation between structure and base wall/ceiling
- High acoustic and mechanical performance
- Suitable for all supporting base walls and ceilings

| PHYSICAL CHARACTERISTICS                 | Standard | Unit | C28     | C50 | C100 | Tolerance |
|------------------------------------------|----------|------|---------|-----|------|-----------|
| Base dimension                           |          | mm   | 50 x 50 |     |      | ± 1%      |
| Length                                   |          | mm   | 28      | 50  | 100  | ± 1%      |
| Thickness of antivibration support       |          | mm   | 10      |     |      | ± 1%      |
| Weight (including antivibration support) |          | g    | 47      | 64  | 102  | ± 5%      |
| Colour                                   |          |      |         |     |      |           |

#### DIMENSION AND MOUNTING

Redfix C 50

B x H = 50 x 50 mm; S = 10 mm; L = 50 mm D = 8 mm; d = 6,5 mm

The suggestions and technical information given above represent our knowledge regarding the properties and the **product's** uses. ISOLGOMMA reserve the right to modify or update this data without prior notice. This document is the property of ISOLGOMMA and all rights are therefore reserved.